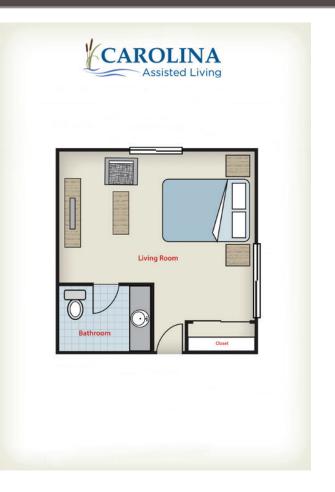

## **Floor Plan & Amenities**

Studio (325 Sq. Ft.)

### **Apartment Amenities**

- Medication Supervision
- Housekeeping: Clean residents room and do their laundry once per week
- Provide three meals per day
- Weekly outings to shop and restaurants
- Assistance with activities of daily living