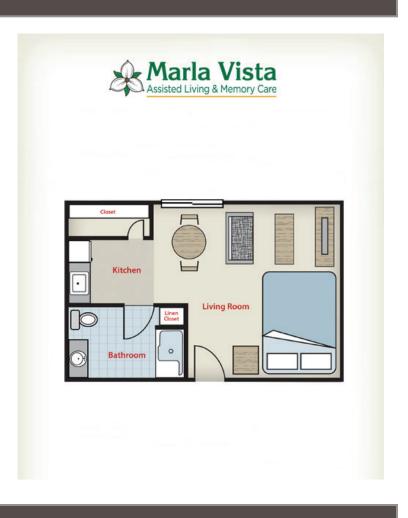

### **Deluxe Studio**

### **Apartment Amenities**

- Medication Supervision
- Housekeeping: Clean residents room and do their laundry once per week
- Provide three meals per day
- Weekly outings to shop and restaurants
- Assistance with activities of daily living