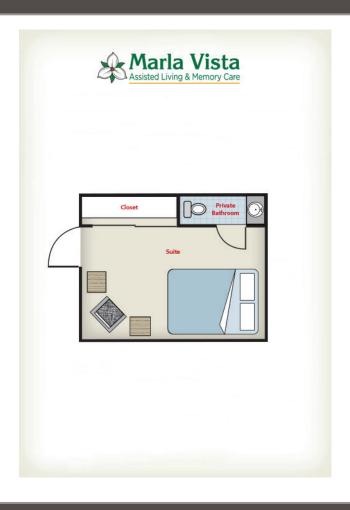

## Floor Plan & Amenities

### **Studio with Private Bath**

### **Apartment Amenities**

- Three home-cooked meals per day and snacks
- Weekly housekeeping and laundry service
- Assistance with transportation arrangements
- Assistance with activities of daily living
- Social activities daily and monthly entertainment