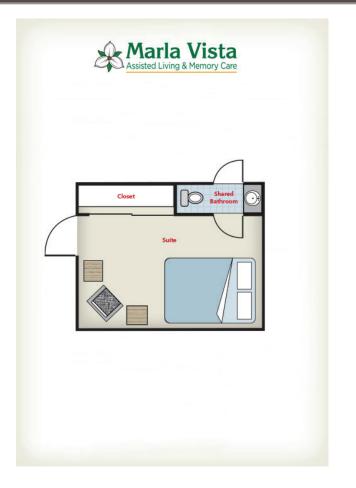

# **Floor Plan & Amenities**

**Studio with Shared Bath** 

#### **Apartment Amenities**

- Three home-cooked meals per day and snacks
- Weekly housekeeping and laundry service
- Assistance with transportation arrangements
- Assistance with activities of daily living
- Social activities daily and monthly entertainment